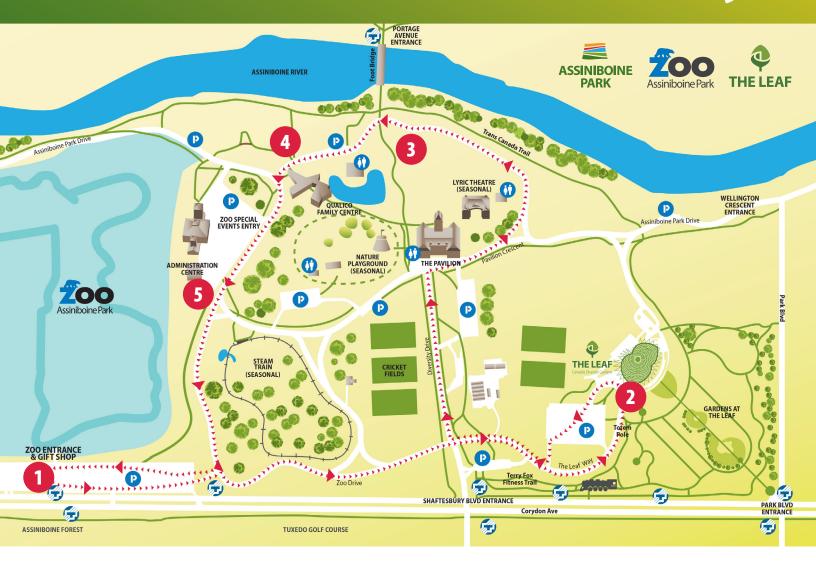

# **Board the DOMO Trolley**

The Domo Trolley travels on a loop within Assiniboine Park, providing convenient access to the Lyric Theatre, Leo Mol Sculpture Garden, Nature Playground, Assiniboine Park Zoo, and The Leaf.

## **STOPS**

- Zoo Main Entrance
- 7 The Leaf
- Footbridge to Portage / Bee2gether Bikes
- English Garden / Leo Mol Sculpture Garden / Park Café / Riley Family Duck Pond
- Zoo Overflow Parking / Steam Train